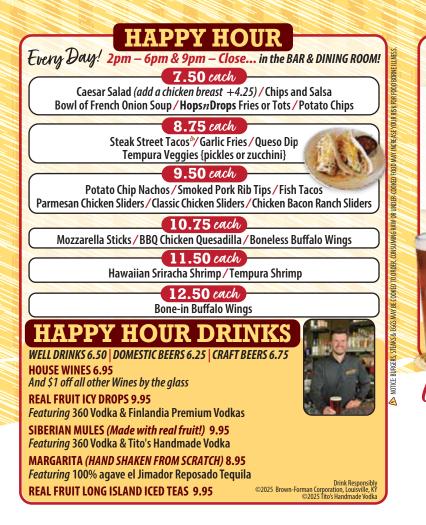

## **BACKYARD BEERS**

Our BEER is ICE COLD and poured at 34°! Just take a look at our Taps...They're covered in ICE!

Hops*n*Drops beers fall into four *delicious* categories;

HOUSE BEERS Brewed locally just for you! BACKYARD BEERS Brewed within a 50 mile radius of our restaurants. Scan here to see what's on tap today!

**LOCAL FAVORITES** From larger breweries around the state.

NATIONAL FAVORITES AKA domestics.

## Need help choosing the perfect beer?



25¢ from every Hops*n*Drops beer sold is donated to our *"GOOD NEIGHBOR FUND"* to help our neighbors in need!

Ask about our Growlers To Go! Choose from 32 oz & 64 oz!

Let us know how we did! HOPS"D



Scan here to take a quick 30 second survey!